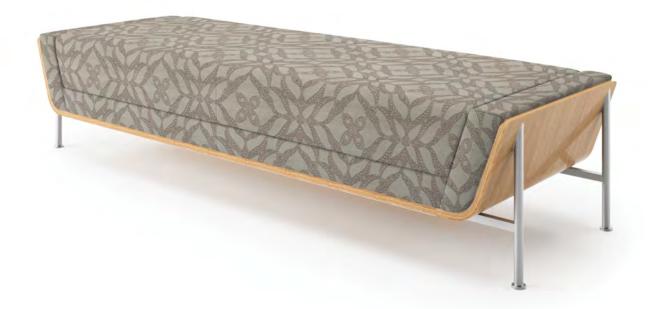

Aptly named after the Greek goddess of spinning, weaving and embroidery, **Athena's** fine construction captures the look of an intricate hand embroidered textile.

\* C) ()

Y KICBOG

AC64350 Marble #11

Furniture provided by Jasper Group

## ATHENA

| Content       | 49% PCR Polyester, 27% Polyester, 24% Nylon                                                          |
|---------------|------------------------------------------------------------------------------------------------------|
| Environmental | Flame Retardant Free<br>Antimicrobial   Antibacterial Free Recycled<br>Content<br>Non-PFOA, Non-PFOS |
| Finish        | Alta + Moisture Barrier   Bleach Cleanable                                                           |
| Abrasion      | 150,000 double rubs                                                                                  |
| Application   | Upholstery                                                                                           |
| Colorways     | 13                                                                                                   |