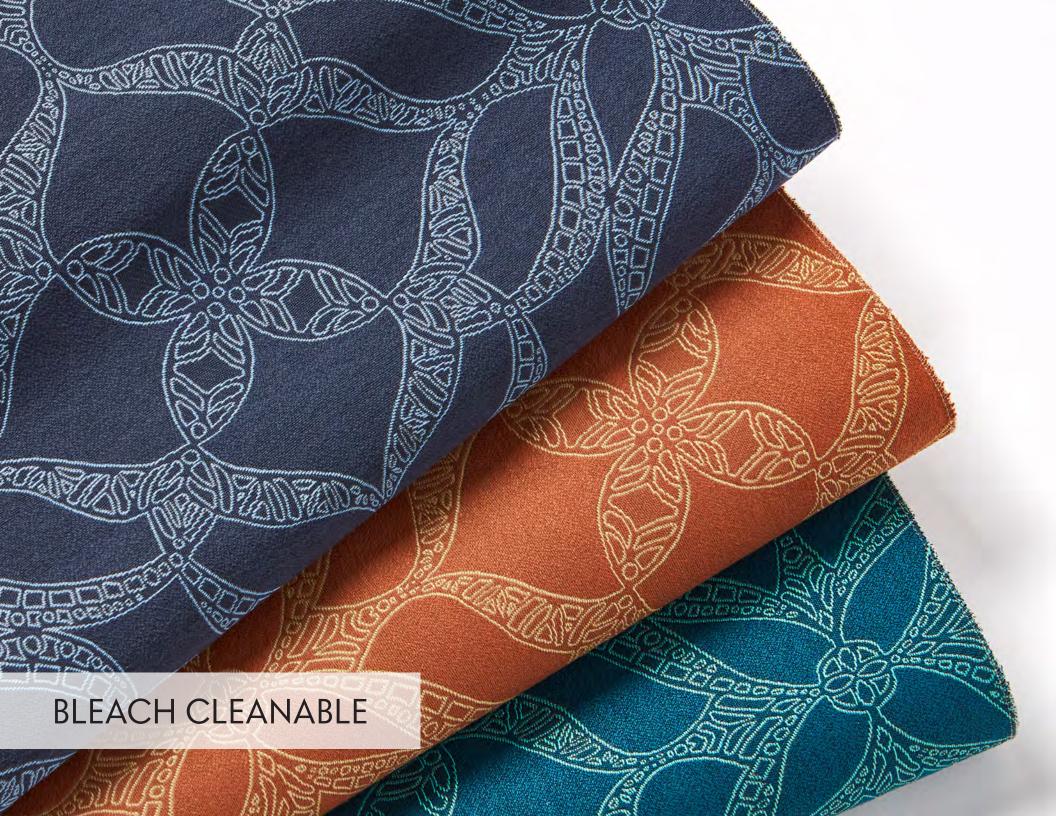

## ATHENA

| Content       | 49% PCR Polyester, 27% Polyester, 24% Nylon                                                          |
|---------------|------------------------------------------------------------------------------------------------------|
| Environmental | Flame Retardant Free<br>Antimicrobial   Antibacterial Free Recycled<br>Content<br>Non-PFOA, Non-PFOS |
| Finish        | Alta + Moisture Barrier   Bleach Cleanable                                                           |
| Abrasion      | 150,000 double rubs                                                                                  |
| Application   | Upholstery                                                                                           |
| Colorways     | 13                                                                                                   |