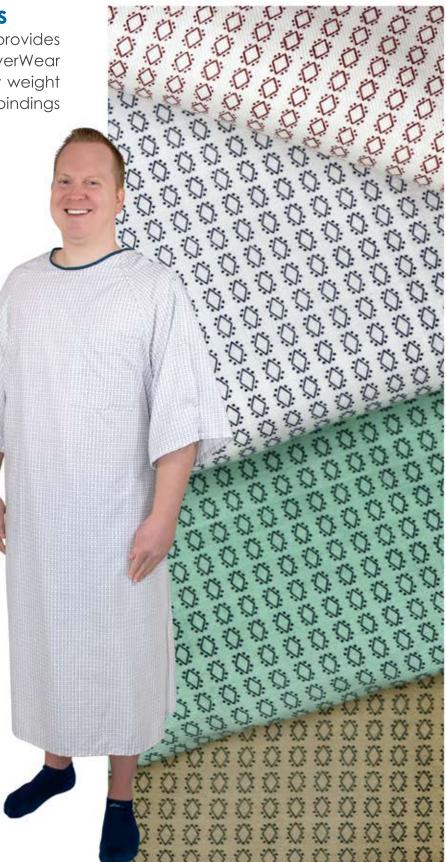

## **EverWear Patient Gowns**

EverWear Patient Apparel line provides comfort and long lasting wear. EverWear gowns are constructed of a heavy weight sheeting and feature color coded bindings and tie closures.

- Full Back Overlap Closure
- Available: Reg and 5XL
- Spacious Insleeve Length
- Generous Sweeps
- Neutral Color Schemes

**EverWear Patient Gown** Item Number: 0160070 Lth: 50" Swp: 68" Insl: 8" Burgundy on White Print

EverWear IV Gown

Item Number: 0160075 Lth: 50" Swp: 68" Insl: 8" Blue on White Print

**EverWear 5XL Patient Gown** Item Number: 0160077 Lth: 52" Swp: 87" Insl:8" Teal on Tan Print

EverWear 5XL IV Gown Item Number: 0160079 Lth: 52" Swp: 87" Insl:8" Teal on Mint Print