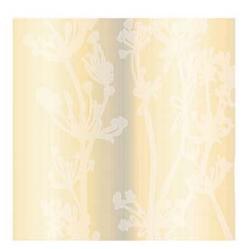

## **LIBERTY**

WIDTH: 72" CONTENT: 100% Polyester FR REPEAT SIZE: 72" Horizontal, 69.25" Vertical RAILROADED: Yes

TESTING: Passes NFPA 701