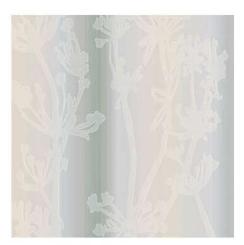

## **LIBERTY**

WIDTH: 72" CONTENT: 100% Polyester FR REPEAT SIZE: 72" Horizontal, 69.25" Vertical RAILROADED: Yes

TESTING: Passes NFPA 701