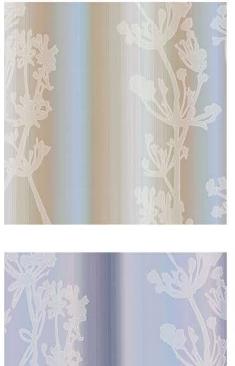

## **LIBERTY**

WIDTH: 72" CONTENT: 100% Polyester FR REPEAT SIZE: 72" Horizontal, 69.25" Vertical RAILROADED: Yes

TESTING: Passes NFPA 701